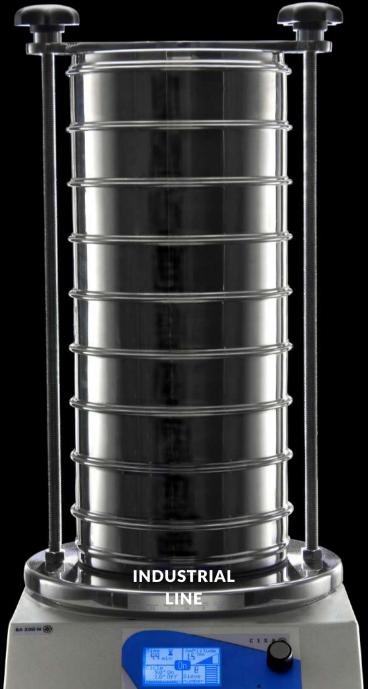

### INDUSTRIAL

**ELEMENTOS FILTRANTES** FILTER ELEMENTS

**MALLAS METÁLICAS WIRE MESH** 

### LABORATORY

TAMICES DE **LABORATORIO** LABORATORY ANALYTICAL SIEVES

**TAMIZADORA BA200N COMPACT** DIGITAL SIEVE SHAKER

**BA300N SILENT DIGITAL SIEVE SHAKER** 

**TAMIZADORA** 

**TAMIZADORA BA300N SILENT** DIGITAL SIEVE SHAKER

CISA

**QONDO RACK** 

**TAMIZADORA BA400N LARGE FORMAT** DIGITAL SIEVE SHAKER

**TAMIZADORA RP200N SILENT** DIGITAL SIEVE SHAKER

**AERO MAX** CYCLONE AERO MAX

CYCLONE AJ200N

CISA **CLEAN KIT** 

**ADAPTADOR** 4 TAMICES **4-SIEVE ADAPTER** 