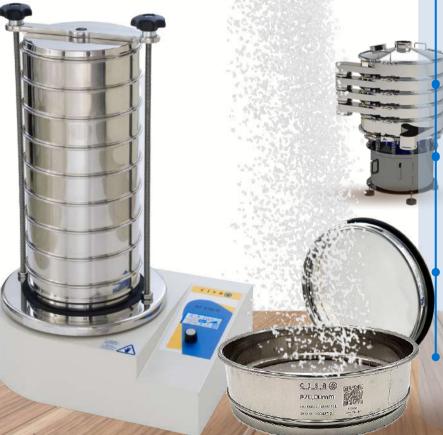

### LABORATORY

TAMICES DE **LABORATORIO** LABORATORY ANALYTICAL SIEVES

**TAMIZADORA BA200N COMPACT** DIGITAL SIEVE SHAKER

**BA300N SILENT DIGITAL SIEVE SHAKER** 

**TAMIZADORA** 

**TAMIZADORA BA300N SILENT** DIGITAL SIEVE SHAKER

CISA

**QONDO RACK** 

**TAMIZADORA BA400N LARGE FORMAT** DIGITAL SIEVE SHAKER

**TAMIZADORA RP200N SILENT** DIGITAL SIEVE SHAKER

**AERO MAX** CYCLONE AERO MAX

CYCLONE AJ200N

CISA **CLEAN KIT** 

**ADAPTADOR** 4 TAMICES **4-SIEVE ADAPTER** 