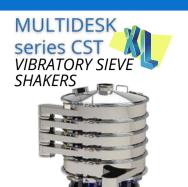

### LABORATORY

TAMICES DE **LABORATORIO** LABORATORY ANALYTICAL SIEVES

**TAMIZADORA BA200N COMPACT** DIGITAL SIEVE SHAKER

**BA300N SILENT DIGITAL SIEVE SHAKER** 

**TAMIZADORA** 

**TAMIZADORA BA300N SILENT** DIGITAL SIEVE SHAKER

CISA

**QONDO RACK** 

**TAMIZADORA BA400N LARGE FORMAT** DIGITAL SIEVE SHAKER

**TAMIZADORA RP200N SILENT** DIGITAL SIEVE SHAKER

**AERO MAX** CYCLONE AERO MAX

CYCLONE AJ200N

CISA **CLEAN KIT** 

**ADAPTADOR** 4 TAMICES **4-SIEVE ADAPTER** 