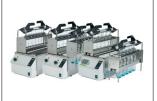

# Kjeldahl & Dumas Fo Fe

KjelMaster System K-375 / K-376 / K-377 Highest productivity in steam distillation with compliant and flexible plug-and-measure titration concept (colorimetric / potentiometric)

SpeedDigester K-439 / K-425 / K-436 Multiply the digits functionality whenever needs are changing

KjelFlex K-360 Semi-automatic distillation unit with broad application flexibility

Distillation Unit K-350 / K-355 Cost effective Kjeldahl nitrogen or protein determinations compliant to officially approved methods

Scrubber K-415 Four cleaning steps provide maximum safety by neutralizing poisonous fumes and reaction gases

KjelDigester K-446 / K-449 Reduce the block digestion process by up to two hours and meet the highest safety requirements