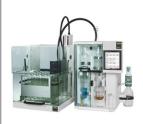

# Purification P C

Pure C-810/C-815 Flash Powerful Flash purification systems, with and without ELS Detection, for maximal flexibility, purity and recovery. With standard remote control.

PrepPure columns Developed for high resolution separations. Easy scalable from 4.6 to 70mm ID and available with various phases.

Pure C-830/C-835 Prep High performance preparative HPLC systems, with and without ELS Detection. One screen programming and auto-recognition of collection racks.

GlasPure Glass columns for big sample amounts or for higher pressure work up to 50 bar (725 psi)

Pure C-850 FlashPrep Powerful system combining flash and preparative HPLC capabilities. Offers all the benefits of flash and prep systems in one unit.

Sepacore® flash systems X10 / X50 High efficiency separations at a pressure up to 50 bar suitable for all flash purification requirements