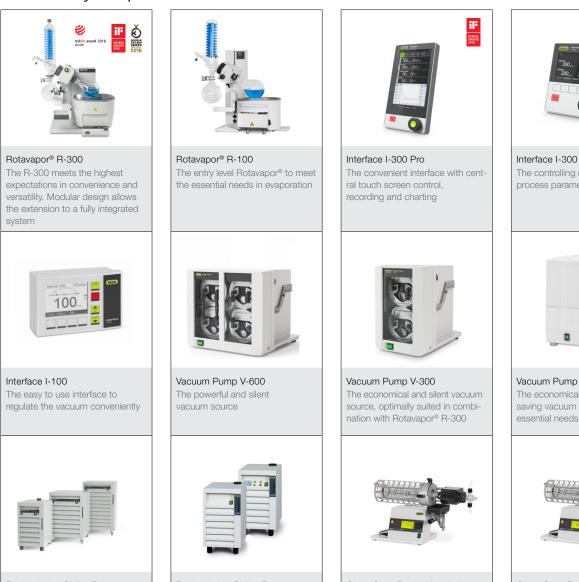

# Laboratory Evaporation

The efficient way of cooling, optimally suited in combination with Rotavapor® R-300

Ρ

С

Fo Fe

The essential and cost-saving way of cooling

DESIGN AWARD

The controlling unit for all process parameters

Vacuum Pump V-100 The economical and spacesaving vacuum pump for essential needs

Glass Oven B-585 Drying The cost efficient way to dry small and medium samples gently under vacuum