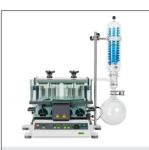

# Parallel Evaporation

Multivapor P-6 / P-12 stand-alone The Multivapor enables neatless integration of your custom sample tubes and allows parallel evaporation of up to 12 samples

Fo

Fe

Syncore® Polyvap Fast, efficient and economic evaporation of up to 96 samples in parallel, while providing up to 95 % of solvent recovery

#### Syncore® Analyst

Efficient, gentle, and environmentally friendly parallel concentration with maximum recoveries and inhibited cross-contamination