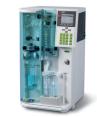

SpeedExtractor E-914 / E-916 Fast Pressurized Solvent Extraction (PSE) by processing up to 6 samples in parallel.

#### FatExtractor E-500

Wet Digester B-440

Ecological pre-incineration of

different types of samples

Quick and compliant fat extraction. Gain the flexibility to readily adapt the FatExtractor E-500 to changing needs with the user interchangeable glass assembly (SOX, HE or ECE) and execute extractions according to Soxhlet, Randall or Twisselmann.

# UniversalExtractor E-800

Perfectly suited to any demanding extraction task. Six distinct extraction positions enable individual process control and simultaneous operation of different extraction methods. High-speed heaters combined with sophisticated process control allow for the fastest and most reproducible extraction processes.