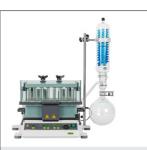

# Industrial Evaporation

Rotavapor® R-250 Best performance and highest safety. Fast distillation of large batches in flasks of 50 litres due to high heating capacity

Rotavapor® R-220 EX / 250 EX Both, R-220 EX and R-250 EX, meet the newest EX regulations and fulfil the highest safety levels

Rotavapor® R-220 Pro Perform large distillation processes the most economical way with up to 20 liter flask volume

Make the R-220 Pro independent of supply lines. Chiller, Rotavapor® R-220 Pro, and vacuum pump form one compact unit, hosted on a trolley